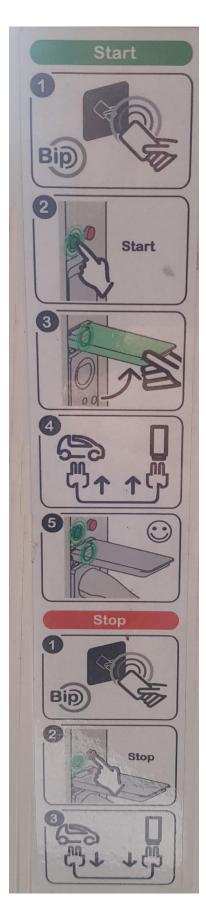

## Charging

- 1. Swipe the RFID card\* over the sensor on the front side of the charging station until you get a sound signal.
- 2. On the charging station you have two different buttons: START (green) and STOP (red). Push the START button and wait for the sound of opening the connector shutter.
- 3. i 4. Lift the shutter and connect the cable into the charging station and the vehicle. On displays of the charging station and the vehicle you will get an information on charging time.
- 5. Charging cable will be locked (can not be unplugged) during the charging process, until you swipe again the RFID card over the sensor at the front side of the charging station.

## Disconnecting from the network

- 1. To stop the charging process, swipe the RFID card over the sensor.
- 2. Push the button STOP (red).
- 3. Lift the shutter and disconnect the cable from the charging station.
- 4. Disconnect the cable from the vehicle.